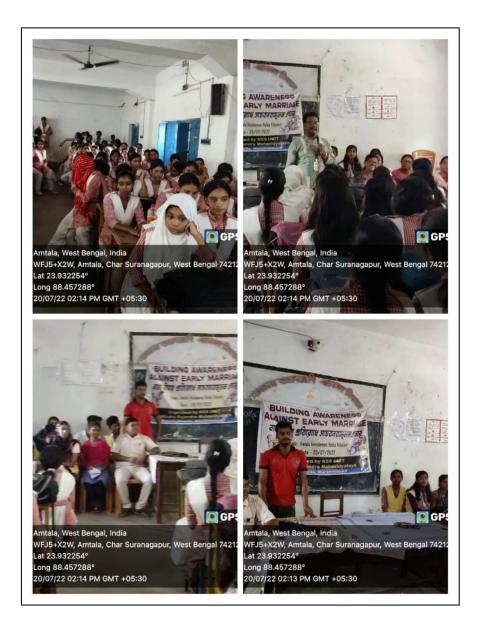

#### **Introduction:**

The NSS unit of Jatindra Rajendra Mahavidyalaya conducted an extension programme on July 20th 2022 at Annadamani Balika Vidyalaya, Adjacent Girls School, to create awareness against Early/Child Marriage in the locality. The problem of Child Marriage is acute in West Bengal in general & Murshidabad district in particular.

#### **Activities Conducted:**

The programme included the following activities:

- 1. JRM NSS unit visited Annadamani Balika Vidyalaya with flexes, festoons, and handouts.
- 2. The volunteers met the Headmistress of the above school & requested to cooperate with them in conducting the said programme.
- 3. The team met the students during their Assembly period & the Coordinator of the NSS delivered a lecture regarding the abuses of Early Marriage. He highlighted the fact that if any girl student gets married before completing her school education, she will be deprived of Kanyashree Scheme of the West Bengal Government.
- 4. All the girls took a vow of not marrying before reaching adulthood.

#### **Participation:**

The college NSS unit incorporated 23 active members in its campaign. The was led by 2 faculty members. Some local social activists spontaneously joined the NSS team to mobilize the girl students. The team chiefly emphasised the value of education on one hand and the demerits of Child Marriage on the other hand. Further the team highlighted the importance of self-sufficiency among the girl students.